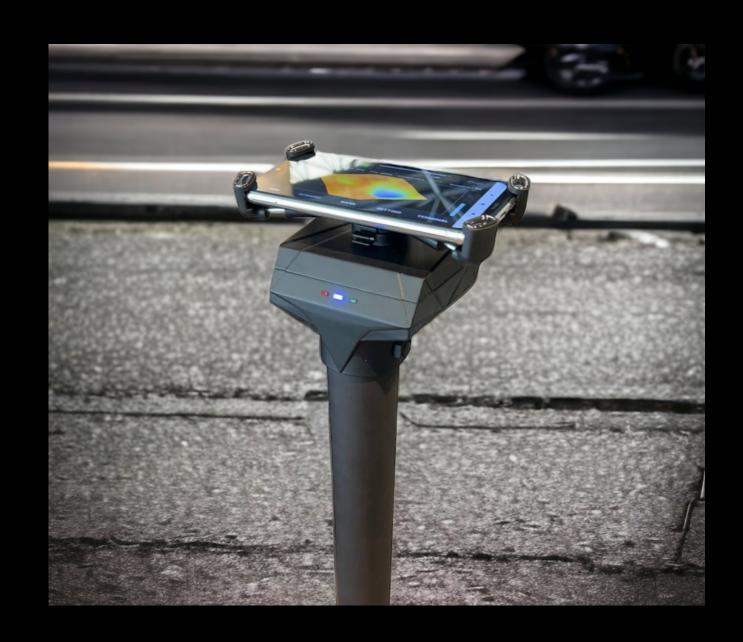

## EXSIM-Lite series

The **EXSIM-Lite** is an enjoyable and user-friendly 3D subsurface scanner that weighs only 2.2 pounds, making it lightweight and easy to use.

The EXSIM-Lite is an enjoyable and user-friendly subsurface scanner. It is one of the lightest scanners on the market, weighing only 2.2 pounds (less than 1 kg), making it easy to carry around for any scanning task. The EXSIM-Lite is packed with features that make it the perfect tool for professional and amateur scanning alike. With its intuitive design, anyone can quickly and easily get to scanning with the EXSIM-Lite.

## Package contents

- EXSIM- Lite Detector
- Smart Phone
- Solar Power Bank
- Power Bank USB Cable
- Detector Charger
- Anti Shock HardBox
- Smart Phone holder
- Metal Belt Clip
- Guarantee card
- Manual